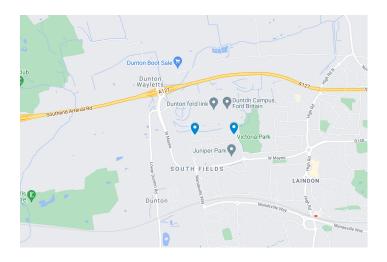

Basildon has a population of 110,000 people and lies 25 miles east of London, just 5 miles from the M25 J29. Conveniently located for access to A13, A127 and A12.

#### Travel

Christy Court is conveniently located for access to A13 and A127, 5 mins to junction 29 of M25 or 10 mins to junction 30 of the M25. Laindon Train Station is 15 minutes walk with links to Central London.