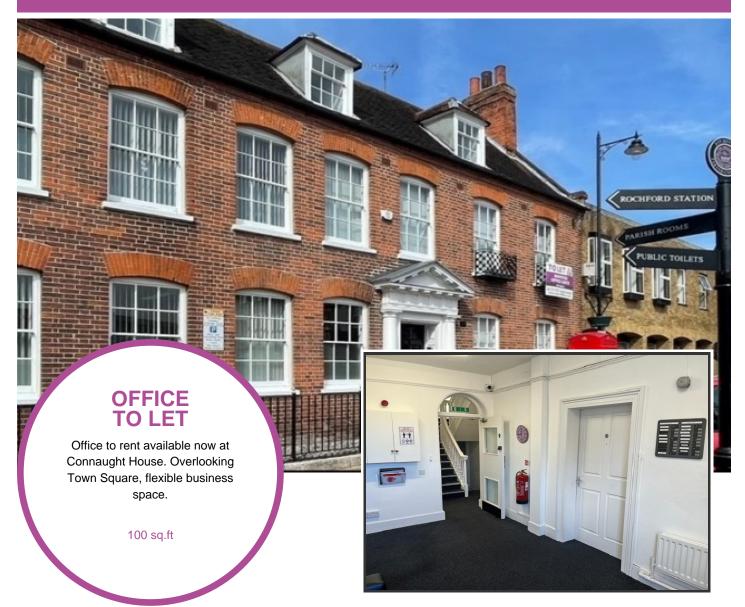

## Description

Prominently located on Rochford Town Square, offering a blend of historic charm and modern amenities, the building retains numerous original features with a welcoming ground floor reception lobby.

Front office suites offer scenic views of the town square and tenants are welcome to utilize the private garden area at rear.

Suites are arranged over 3 floors, the top floor being a studio suite. Access is available 24/7. Parking available at nearby public car park.

In most cases offices are refurbished and decorated before let. Featuring suspended ceilings with recessed CAT II lighting, carpeting, perimeter trunking and comfort cooling cassettes. High Speed Broadband and Enterprise Grade Telephony can be arranged.