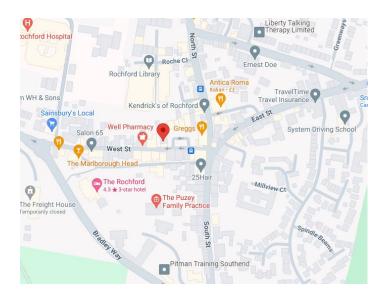

#### Travel

Rochford is approx. one mile from London Southend Airport and three miles north of Southend. Rochford Train Station is a few minutes walk away and offers routes into London Liverpool Street .

Local Buses stop nearby