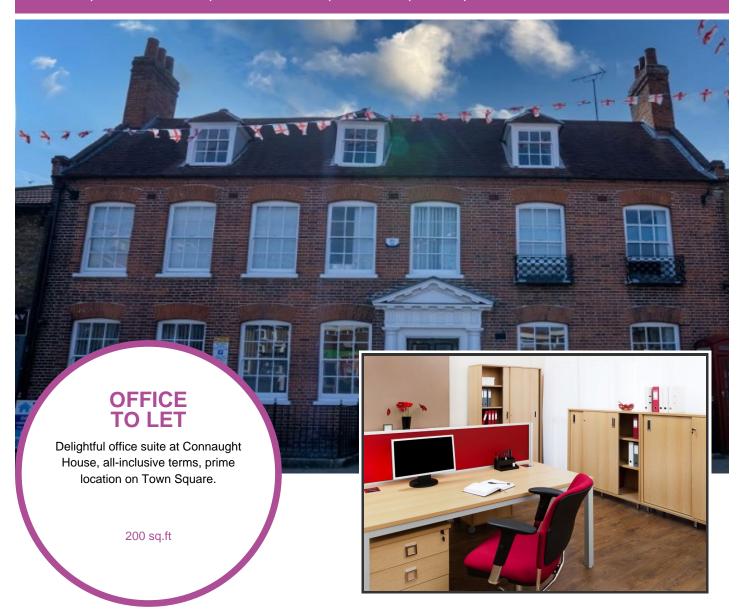

# Suite 15, 34 West Street, 34 West Street, Rochford, Essex, SS4 1AJ

- Available from June 13th 2024
- Rent £625.00 monthly
- Suite 15 offers a very pleasant working environment, multi-tenanted building. Access 24/7 via a communcal entrance lobby.
- The suite has carpet, lighting and vertical blinds. Kitchen and washroom facilities available.
- Rent is inclusive of High-Speed Internet, Phone Line, Reasonable Electricity Usage, CCTV, Alarm, Communal Cleaning and Serviced Facilities.

## Description

Offering a blend of historic charm and modern amenities, the building retains numerous original features and consists of a welcoming ground floor reception lobby.

Front office suites offer scenic views of the town square and tenants are welcome to utilize the private garden area at rear.

Suites are arranged over 3 floors, the top floor being a studio suite. Access is available 24/7. Parking available at nearby public car park.

In most cases offices are refurbished and decorated before let. Featuring suspended ceilings with recessed CAT II lighting, carpeting, perimeter trunking and comfort cooling cassettes. High Speed Broadband and Enterprise Grade Telephony can be arranged.