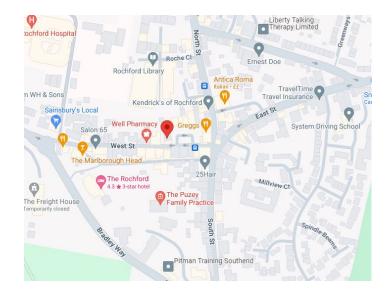

#### Travel

Rochford is approx. one mile from London Southend Airport and three miles north of Southend. Rochford Train Station is a few minutes walk away and offers routes into London Liverpool Street .

Local Buses stop nearby