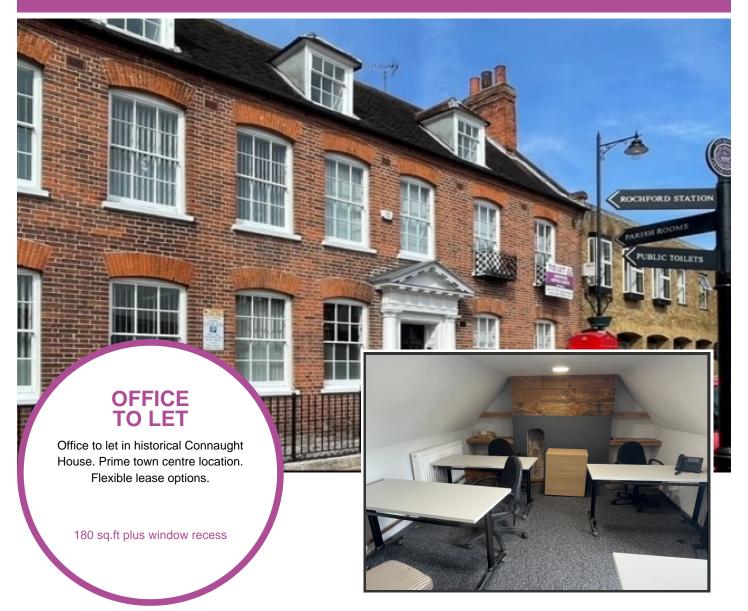

# Office 413, 34 West Street, 34 West Street, Rochford, Essex, SS4 1AJ

#### Description

Prominently located on Rochford Town Square, offering a blend of historic charm and modern amenities, the building retains numerous original features with a welcoming ground floor reception lobby.

Front office suites offer scenic views of the town square and tenants are welcome to utilize the private garden area at rear.

Suites are arranged over 3 floors, the top floor being a studio suite. Access is available 24/7. Parking available at nearby public car park.

In most cases offices are refurbished and decorated before let. Featuring suspended ceilings with recessed CAT II lighting, carpeting, perimeter trunking and comfort cooling cassettes. High Speed Broadband and Enterprise Grade Telephony can be arranged.