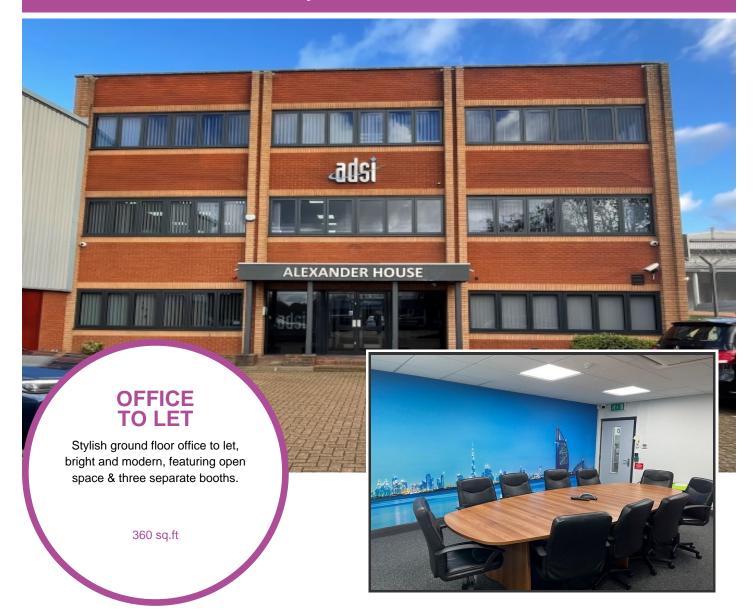

# Office 526, Alexander House, Christy Court, Basildon, Essex, SS15 6TL

## Available now

- Rent £825.00 Monthly
- Located on the Southfields Business Park, Alexander House offers a very pleasant working environment.
- This distinctive office showcases a Dubai skyline backdrop.
- New carpet, vertical blinds to windows, daylight LED lighting, security entry
- High speed connectivity included, enterprise grade telephony can be arranged.
- Smartphone access, CCTV, security alarm. 3 designated parking spaces...
- Shared kitchen and washroom facilities located on ground floor.
- Twice weekly office cleaning included

#### Description

Located in prime commercial area, this three-storey brick building is in the heart of Basildon's busy Southfields Business Park, near Ford Dunton.

Fully Serviced Offices are bright and airy, recently modernised and refurbished, ready for immediate move-in, offering business flexibility.