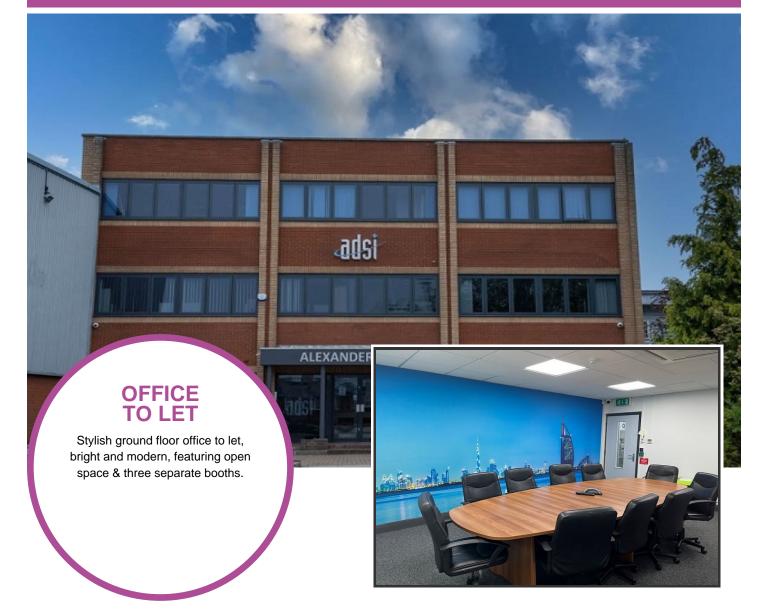

# Telephone 01268 495591 Email

info@businesslettings.co.uk

Office 526, Alexander House, Christy Court, Basildon, Essex, SS15 6TL

- Available from December 1st 2024
- Rent £825.00 Monthly
- Located on the Southfields Business Park, Alexander House offers a very pleasant working environment.
- This distinctive office showcases a Dubai skyline backdrop and is equipped with 3 custom-designed booths, each adorned with feature backgrounds, providing privacy when required.
- New carpet, vertical blinds to windows, daylight LED lighting, security entry
- High speed connectivity included, enterprise grade telephony can be arranged.
- Smartphone access, CCTV, security alarm. 3 designated parking spaces..
- Shared kitchen and washroom facilities located on ground floor.

# Description

Located in prime commercial area, this three-storey brick building is in the heart of Basildon's busy Southfields Business Park, near Ford Dunton.

Fully Serviced Offices are bright and airy, recently modernised and refurbished, ready for immediate move-in, offering business flexibility.