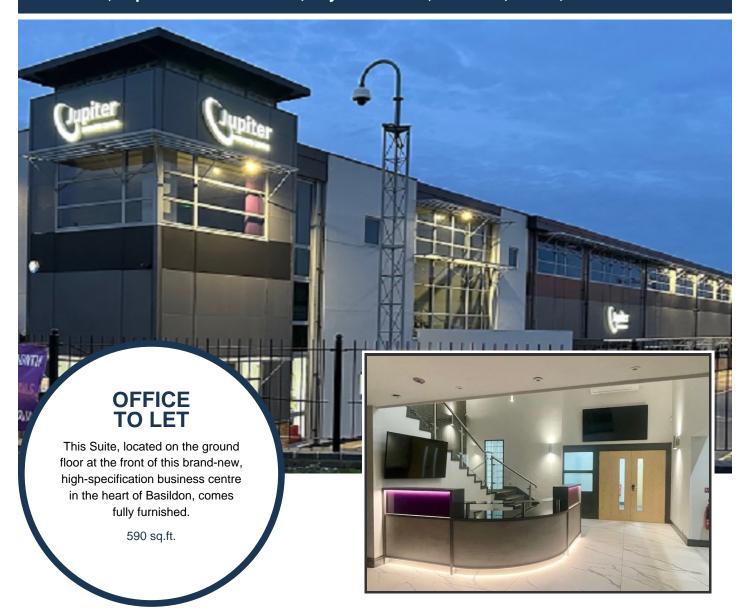

# Office 561, Jupiter Business Centre, Paycocke Road, Basildon, Essex, SS14 3HX

# Description

We are thrilled to unveil Jupiter House; the Premier Destination for Office Space and the newest gem in the Essex Offices portfolio!

Strategically situated, it enjoys close proximity to Basildon's bustling commercial and retail hub, seamlessly merging business with convenience.

Offering a range of contemporary office suites to let and versatile meeting rooms & breakout areas, all designed with today's professionals in mind.

Fully staffed Reception area that goes beyond greeting, bright and modern décor with comfortable seating areas for visitors.