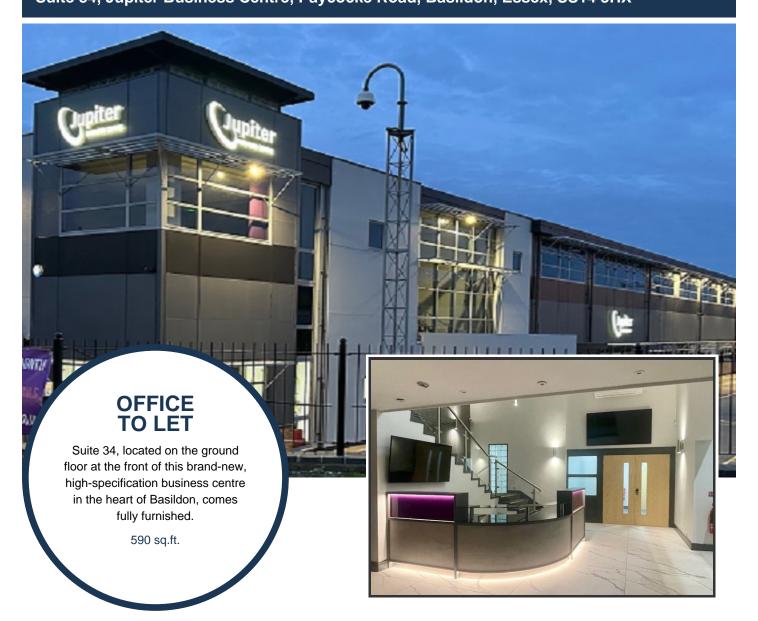

Suite 34, Jupiter Business Centre, Paycocke Road, Basildon, Essex, SS14 3HX

# Available now

- Rent £2950.00 monthly
- The suite is light and airy, featuring windows that offer a view of the front car park & Paycocke Rd.
- Price includes high speed internet & WiFi, AirCon, Heating, Electricity, Telephone, Office Furniture.
- Our meticulously designed office suites are tailored to meet diverse business needs of today's busy professionals.
- Enjoy sleek meeting rooms and sound-proof pod, all equipped with the latest technology.
- Stylish common areas serve as a hub for networking and interaction, enjoy the convenience of complimentary tea & coffee facilities.
- Secure Access, Parking, Manned Reception, Copy Facilities, Mail & Courier Handling.
- Great Location in the heart of Basildon; Jupiter Business Centre is close to the Mayflower Commercial and Retail Park.

## Description

We are thrilled to unveil Jupiter House; the Premier Destination for Office Space and the newest gem in the Essex Offices portfolio!

Strategically situated, it enjoys close proximity to Basildon's bustling commercial and retail hub, seamlessly merging business with convenience.

Offering a range of contemporary office suites to let and versatile meeting rooms & breakout areas, all designed with today's professionals in mind.

Fully staffed Reception area that goes beyond greeting, bright and modern décor with comfortable seating areas for visitors.