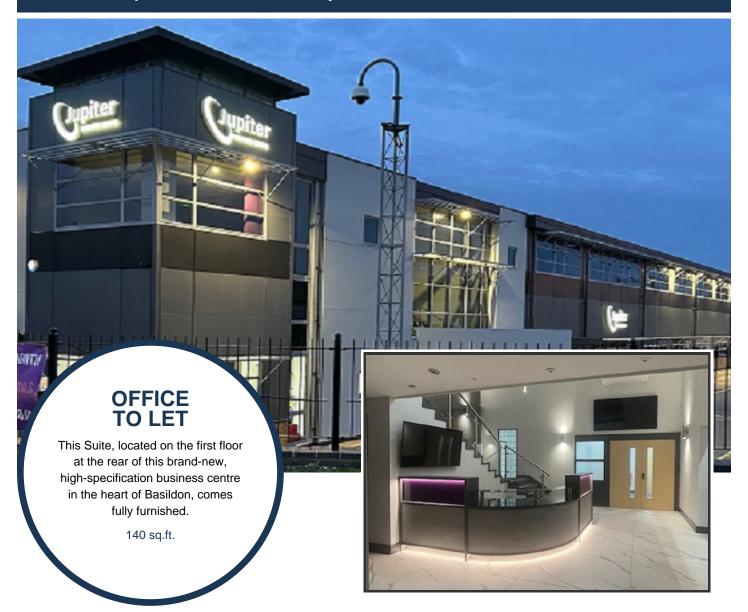

## Office 564, Jupiter Business Centre, Paycocke Road, Basildon, Essex, SS14 3HX

#### Description

We are thrilled to unveil Jupiter House; the Premier Destination for Office Space and the newest gem in the Essex Offices portfolio!

Strategically situated, it enjoys close proximity to Basildon's bustling commercial and retail hub, seamlessly merging business with convenience.

Offering a range of contemporary office suites to let and versatile meeting rooms & breakout areas, all designed with today's professionals in mind.

Fully staffed Reception area that goes beyond greeting, bright and modern décor with comfortable seating areas for visitors.