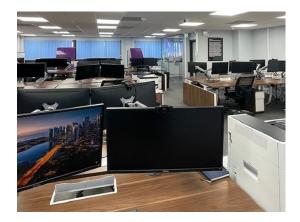

## Available from December 1st 2024

- Rent £4300.00 Monthly
- This office suite let occupies the whole of the second floor. Serviced Offices.
- Featuring new double-glazed windows, daylight LEDs, full CAT6 cabling, and a contemporary kitchen.
- Can be supplied fully furnished if required, including majority electric sit/stand desks
- Great parking facilities including visitor spaces.
- Landlord managed, fully inclusive rates available on request
- Fully secure with Smartphone entry and alarm system
- Whole property covered by CCTV, including car park
- Hi-Speed Ethernet Included