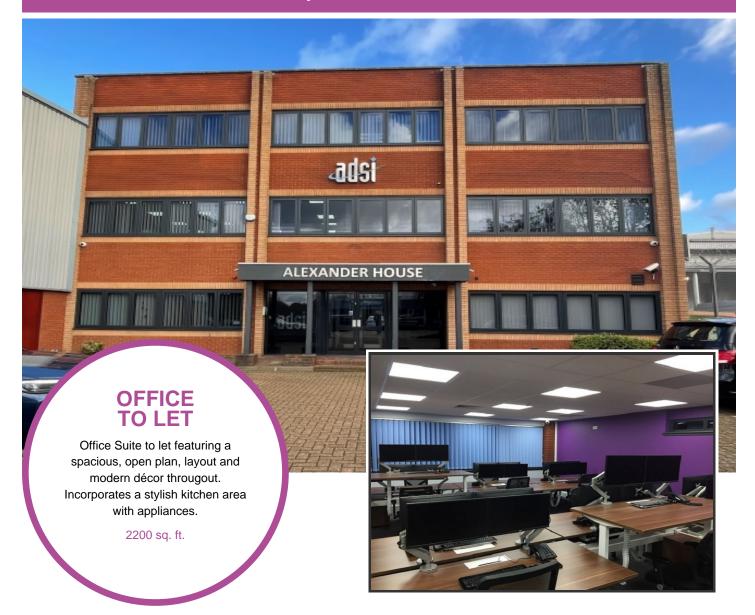

## Available from December 1st 2024

- Rent £4300.00 Monthly
- This office suite let occupies the whole of the second floor. Serviced Offices.
- Featuring new double-glazed windows, daylight LEDs, full CAT6 cabling, and a contemporary kitchen.
- Can be supplied fully furnished if required, including majority electric sit/stand desks
- Great parking facilities including visitor spaces.
- Landlord managed, fully inclusive rates available on request
- Fully secure with Smartphone entry and alarm system
- Whole property covered by CCTV, including car park
- Hi-Speed Ethernet Included

#### Description

Located in prime commercial area, this three-storey brick building is in the heart of Basildon's busy Southfields Business Park, near Ford Dunton.

Fully Serviced Offices are bright and airy, recently modernised and refurbished, ready for immediate move-in, offering business flexibility.