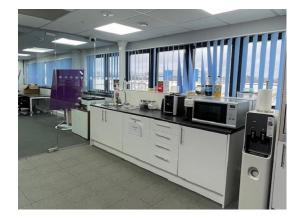

## Available from December 1st 2024

- Rent £4300.00 Monthly
- This office suite let occupies the whole of the second floor. Serviced Offices.
- Featuring new double-glazed windows, daylight LEDs, full CAT6 cabling, and a contemporary kitchen.
- Can be supplied fully furnished if required, including majority electric sit/stand desks
- Great parking facilities including visitor spaces.
- Landlord managed, fully inclusive rates available on request
- Fully secure with Smartphone entry and alarm system
- Whole property covered by CCTV, including car park
- Hi-Speed Ethernet Included

The building features a front entrance lobby that leads to a smart Reception area with comfortable seating for greeting visitors. Stairs provide access to the upper floors.

There are Washrooms and dedicated Kitchen areas on each floor. Communal areas are cleaned and serviced regularly.